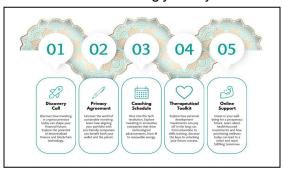

• Introduce the "coaching journey" under "transformational journey" that showcases the coaching steps to take similar to: