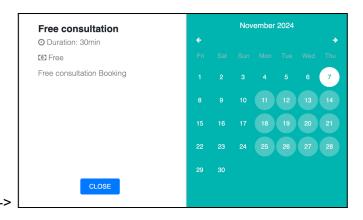

### 7. Information edit

Fix the duration and cost to euro for each package ( teach me)

|     | Novembe            |                              |                                                |
|-----|--------------------|------------------------------|------------------------------------------------|
| +   |                    |                              |                                                |
| Fri |                    |                              |                                                |
|     |                    | 2                            | 4                                              |
|     |                    |                              |                                                |
| 8   |                    |                              |                                                |
|     |                    |                              |                                                |
| 15  | 16                 | 17                           | 18                                             |
| 22  | 23                 | 24                           |                                                |
| 29  | 30                 |                              |                                                |
|     | 1<br>8<br>15<br>22 | 1 2<br>8 9<br>15 16<br>22 23 | Fri Sat Sun  1 2 3  8 9 10  15 16 17  22 23 24 |