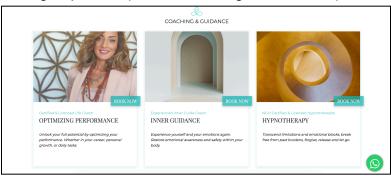

### 1. Design Edit:

 Check the articles Display / there are only 4 categories that make space equivalent to 4 and make the title bold and make both the title and the lines clickable.

• We have to put a segment call "transformational journey" as " similar to segment called online workshops that shows the trauma relief package, release and renew package, emotional eating package equivalent to those packages highlighted in the packages page.

• Introduce the "coaching journey" under "transformational journey" that showcases the coaching steps to take similar to: